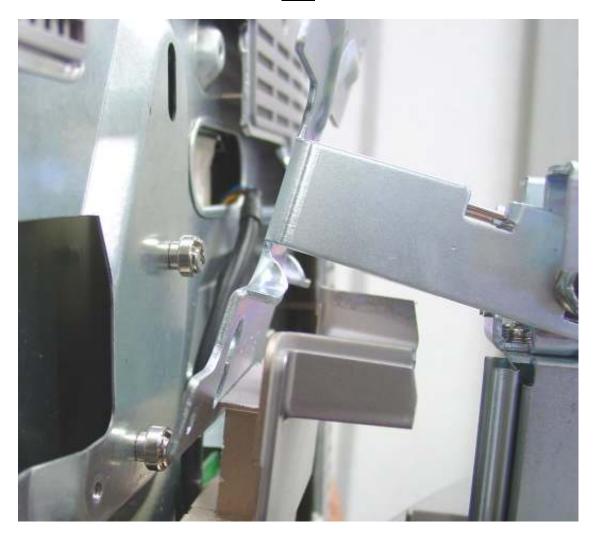

<u>Fig 6</u>

7. Lift off Screen from Column Bracket, (Fig 7).

| 8. | Follow this document in reverse for assembly of replacement Screen Assembly. |
|----|------------------------------------------------------------------------------|
|    |                                                                              |
|    |                                                                              |
|    |                                                                              |
|    |                                                                              |
|    |                                                                              |
|    |                                                                              |
|    |                                                                              |
|    |                                                                              |
|    |                                                                              |
|    |                                                                              |
|    |                                                                              |
|    |                                                                              |
|    |                                                                              |
|    |                                                                              |
|    |                                                                              |
|    |                                                                              |
|    |                                                                              |