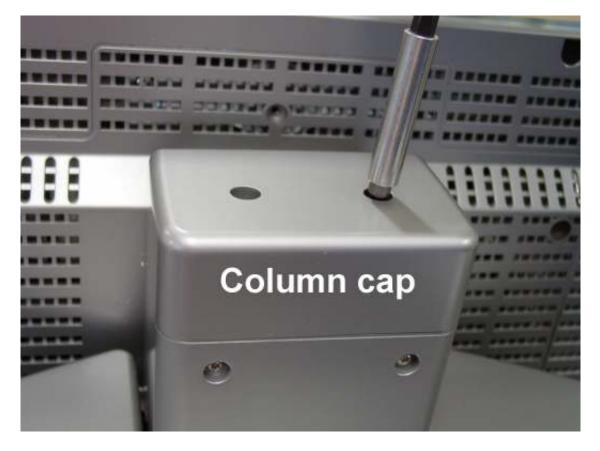

2. Remove 3 x Security screws securing the Back Panel, (Fig 2 A). Lift up Back Panel, (Fig 2 B). Push forwards and slide Back Panel out, (Fig 2 C).

Fig 2

A. Remove the 3 screws

3. Un-screw Signal Cable and disconnect from PCB, (Fig 3)