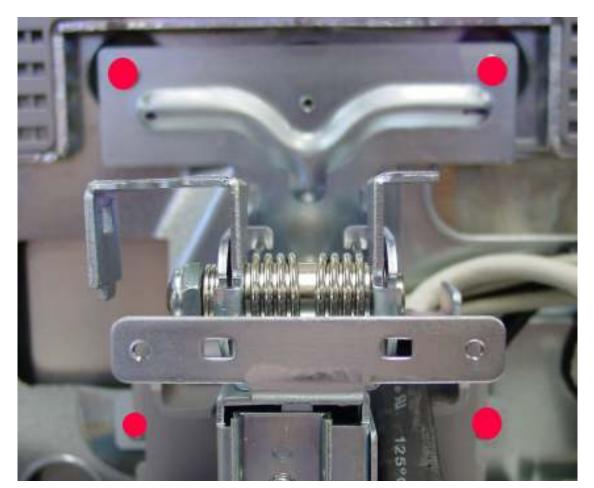

4. Disconnect 3 cables from CN1, CN2 and POW1 connectors on PCB, (Fig 4)

5. Remove 4 x screws securing Screen Assembly to Column Bracket, (Fig 5).

<u>Fig 5</u>

6. Lift Screen Studs (A and B) off Column Bracket Keyholes, (Fig 6).