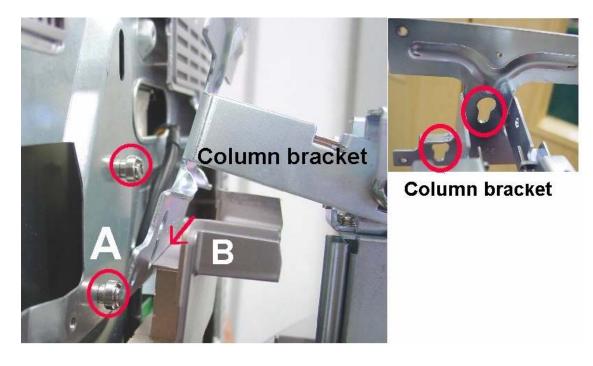

<u>Fig 6</u>

7. Lift off Screen from Column Bracket, (Fig 7).

| 8. | Follow this document in reverse for assembly of replacement Screen Assembly. |
|----|------------------------------------------------------------------------------|
|    |                                                                              |
|    |                                                                              |
|    |                                                                              |
|    |                                                                              |
|    |                                                                              |
|    |                                                                              |
|    |                                                                              |
|    |                                                                              |
|    |                                                                              |
|    |                                                                              |
|    |                                                                              |
|    |                                                                              |
|    |                                                                              |
|    |                                                                              |
|    |                                                                              |
|    |                                                                              |
|    |                                                                              |