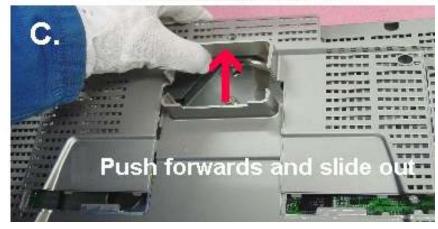

2. Remove 3 x Security screws securing the Back Panel, (Fig 2 A). Lift up Back Panel, (Fig 2 B). Push forwards and slide Back Panel out, (Fig 2 C).

Fig 2

A. Remove the 3 screws

3. Un-screw Signal Cable and disconnect from PCB, (Fig 3)