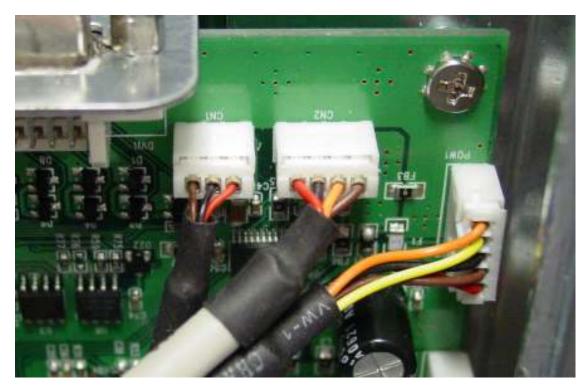

4. Disconnect 3 cables from CN1, CN2 and POW1 connectors on PCB, (Fig 4)

5. Remove 4 x screws securing Screen Assembly to Column Bracket, (Fig 5).

<u>Fig 5</u>

6. Lift Screen Studs (A and B) off Column Bracket Keyholes, (Fig 6).