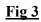

2. Remove 3 x Security screws securing the Back Panel, (Fig 2 A). Lift up Back Panel, (Fig 2 B). Push forwards and slide Back Panel out, (Fig 2 C).

Fig 2

A. Remove the 3 screws

3. Un-screw Signal Cable and disconnect from PCB, (Fig 3)

4. Disconnect 3 cables from CN1, CN2 and POW1 connectors on PCB, (Fig 4)

5. Remove 4 x screws securing Screen Assembly to Column Bracket, (Fig 5).

<u>Fig 5</u>

6. Lift Screen Studs (A and B) off Column Bracket Keyholes, (Fig 6).