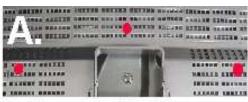

2. Remove 3 x Security screws securing the Back Panel, (Fig 2 A). Lift up Back Panel, (Fig 2 B). Push forwards and slide Back Panel out, (Fig 2 C).

Fig 2

A. Remove the 3 screws

3. Un-screw Signal Cable and disconnect from PCB, (Fig 3)